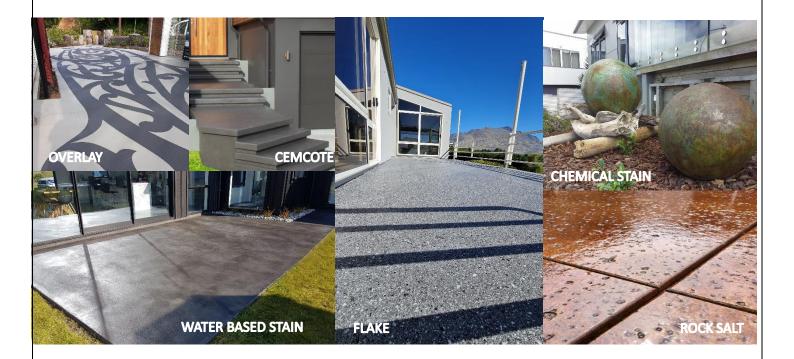

Permacolour Demonstration Training Day covers the following:

- Sealing techniques
- Sealer troubleshooting
- Paint Flake
- Water base Staining
- Tool demonstration
- Decorative Overlay
- ♣ Imprint Concrete

- Cemcote
- Micro topping
- Sealers
- Decorative finishes
- Rock salt
- Concrete repairs

PLUS MANY OTHER PRODUCT DEMONSTRATIONS